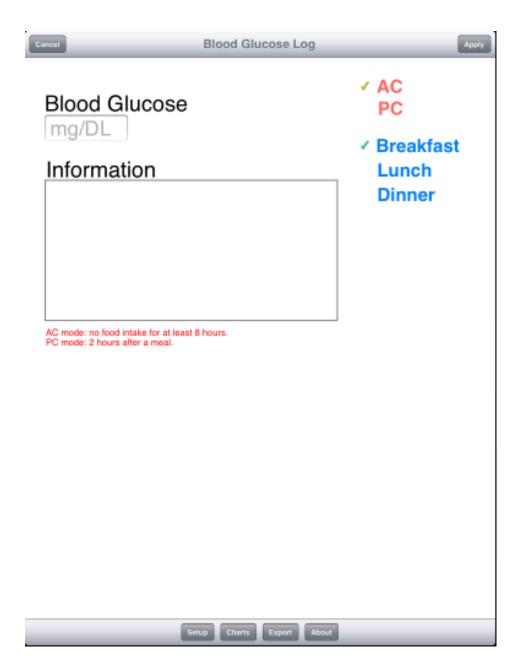

#### 1.Main Menu

#### Lite Features:

- System develop based on iOS5
- Fast & easy to setup software
- Great user-interface
- To record your blood glucose(AC/PC), breakfast, lunch, dinner and important information
- Data transmission with e-mail
- **Export a text file** of your blood glucose data if you need a delimited text file to load into another program.
- Export your blood glucose information directly to Excel (CSV) if you're not sure what
  info you need and you'd rather delete and rearrange columns in a spreadsheet
  program.
- Adding blood glucose AC and PC mode
- AC mode : no food intake for at least 8 hours
- PC mode : 2 hours after a meal
- Computing and display bar charts statistics