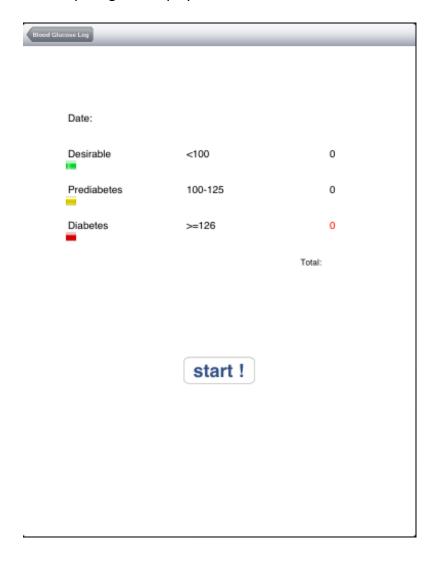

#### 4.Charts

Tab **Start** button to Computing and display the Bar Chart statistics.

# 4-1.Charts / Start!

Copyright © 2011 KUO YUE TECHNOLOGY CO., LTD. All Rights Reserved. www.kutech.com.tw