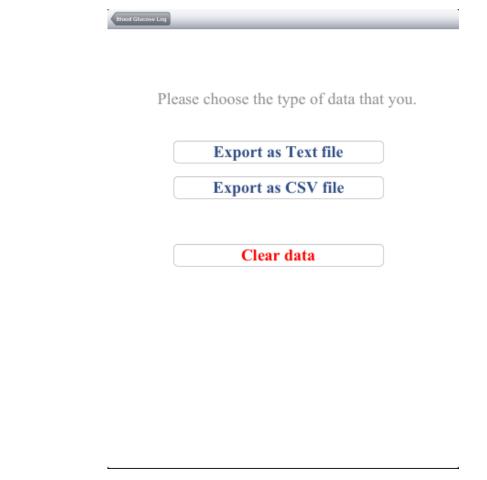

#### 2.Export Function

The following procedure description how to export information from iGlu361. While other export options are available, and briefly discussed, the instructions focus on the Export as Text option

Under the Toolbar menu, selected the desired **Export** option.

**Export as Text File** is the recommended option. It will export the selection to a text (.txt) file, which can be opened in a variety of application.

**CSV** button

**Export as CSV File** is the recommended option. It will export the selection to a csv (.csv) file. **Clear** button

Clear data: All of this stock count data will be deleted permanently.

## [Export]

Export as Text:It will export the data to a text(.txt) file;by default, the file is named 123.txt.

Export as CSV:It will export data to a excel(.csv) file;by default, the file is named 123.csv.