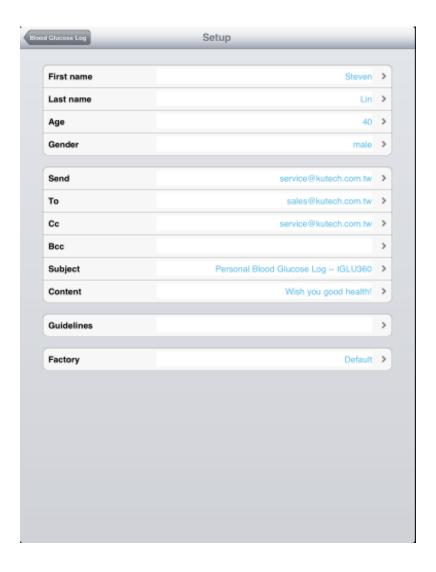

## 3.Setup

## 3.Setup/Guidelines

Guidelines

Mode Use when

AC:no food intake for at least 8 hours.

PC:2 hours after a meal.

[Charts]

Start:Statistical data.

# [Setup]

First name: Your first name. Last name: Your last name.

Age:Your age.

Gender:Female or Male

Send: To: Cc: