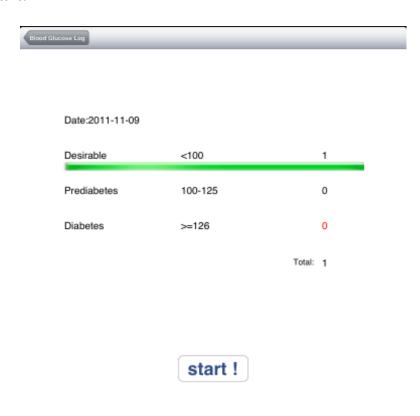

#### 4.Charts

Tab **Start** button to Computing and display the Bar Chart statistics.

# 4-1.Charts / Start!

Copyright © 2011 KUO YUE TECHNOLOGY CO., LTD. All Rights Reserved. www.kutech.com.tw